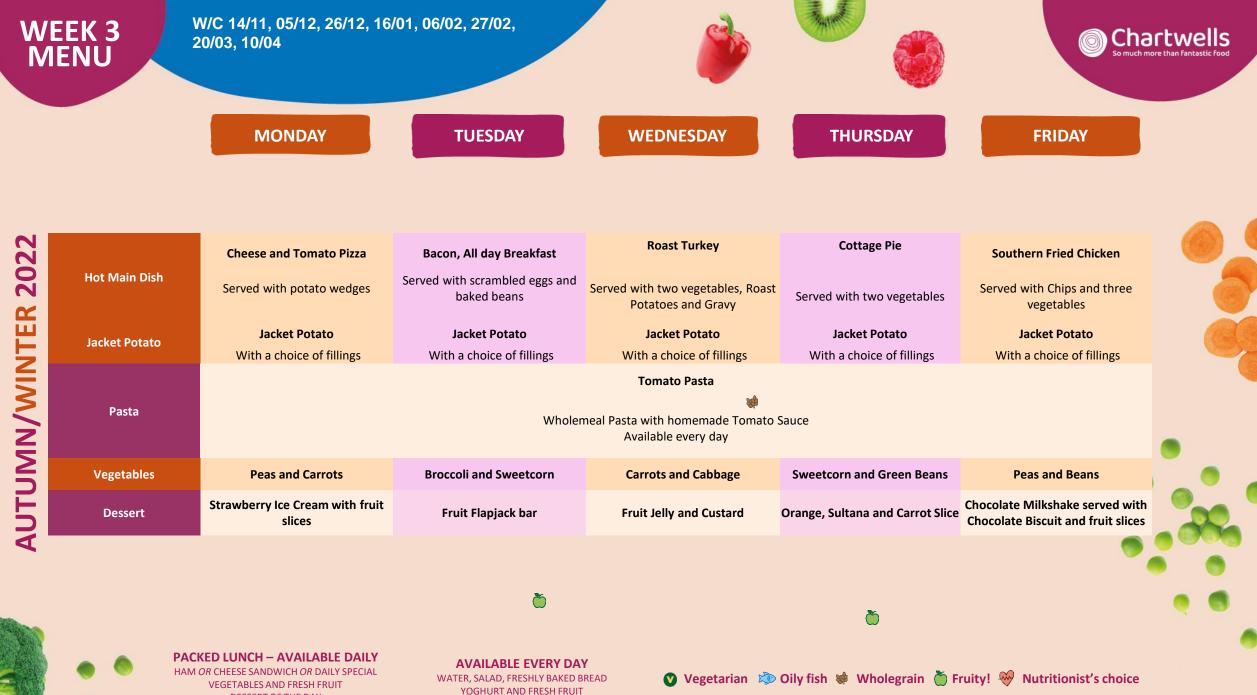

## <section-header><section-header><section-header>

OUR NEW MENU CHOSEN BY PARENTS AND CHILDREN

YOUR

FAVOURITES AVAILABLE EVERY DAY

Internal

| 1ENI |             | 06/03, 27/03                                                                      |                                                                 |                                                         |                                                    | Cha<br>So much mor                                      | re than fanl |
|------|-------------|-----------------------------------------------------------------------------------|-----------------------------------------------------------------|---------------------------------------------------------|----------------------------------------------------|---------------------------------------------------------|--------------|
|      |             | MONDAY                                                                            | TUESDAY                                                         | WEDNESDAY                                               | THURSDAY                                           | FRIDAY                                                  |              |
| Hot  | t Main Dish | Macaroni Cheese 💟                                                                 | Cheese and Tomato Pizza                                         | Roast Turkey                                            | Beef Bolognese 🏁 🗰                                 | Breaded Fish or<br>Quorn Dippers                        |              |
|      |             | Served with two vegetables                                                        | Served with potato wedges                                       | Served with two vegetables, Roast<br>Potatoes and Gravy | Served with Wholemeal Pasta, and<br>two vegetables | Served with Chips and three vegetables                  |              |
|      | Salads      | Freshly Prepared Salads V   Available every day V                                 |                                                                 |                                                         |                                                    |                                                         |              |
| Jac  | cket Potato | Jacket Potato<br>With a choice of fillings                                        | <b>Jacket Potato</b><br>With a choice of fillings               | Jacket Potato<br>With a choice of fillings              | Jacket Potato<br>With a choice of fillings         | Jacket Potato<br>With a choice of fillings              |              |
|      | Pasta       | Tomato Pasta<br>Wholemeal Pasta with homemade Tomato Sauce<br>Available every day |                                                                 |                                                         |                                                    |                                                         |              |
| V    | egetables   | Carrots and Peas                                                                  | Sweetcorn and Fresh Salad                                       | Carrots and Cabbage                                     | Fresh Broccoli and Sweetcorn                       | Peas and Beans                                          |              |
|      | Dessert     | Vanilla Ice Cream with fruit slices                                               | Hot Chocolate Sponge with<br>Chocolate Custard and fruit slices | Oat Cookie with Fruit Slices                            | Apple Crumble with Custard                         | Ice Cream Milkshake with<br>Shortbread and fruit slices | 0            |
|      |             |                                                                                   |                                                                 |                                                         |                                                    |                                                         |              |
|      |             | <b>CKED LUNCH – AVAILABLE DAILY</b><br>M OR CHEESE SANDWICH OR DAILY SPECIAL      | AVAILABLE EVERY DAY<br>WATER, SALAD, FRESHLY BAKED BI           |                                                         | Oily fish 😻 Wholegrain 🍏 Fruit                     | ul ᅇ Nutritionict's shoise                              |              |