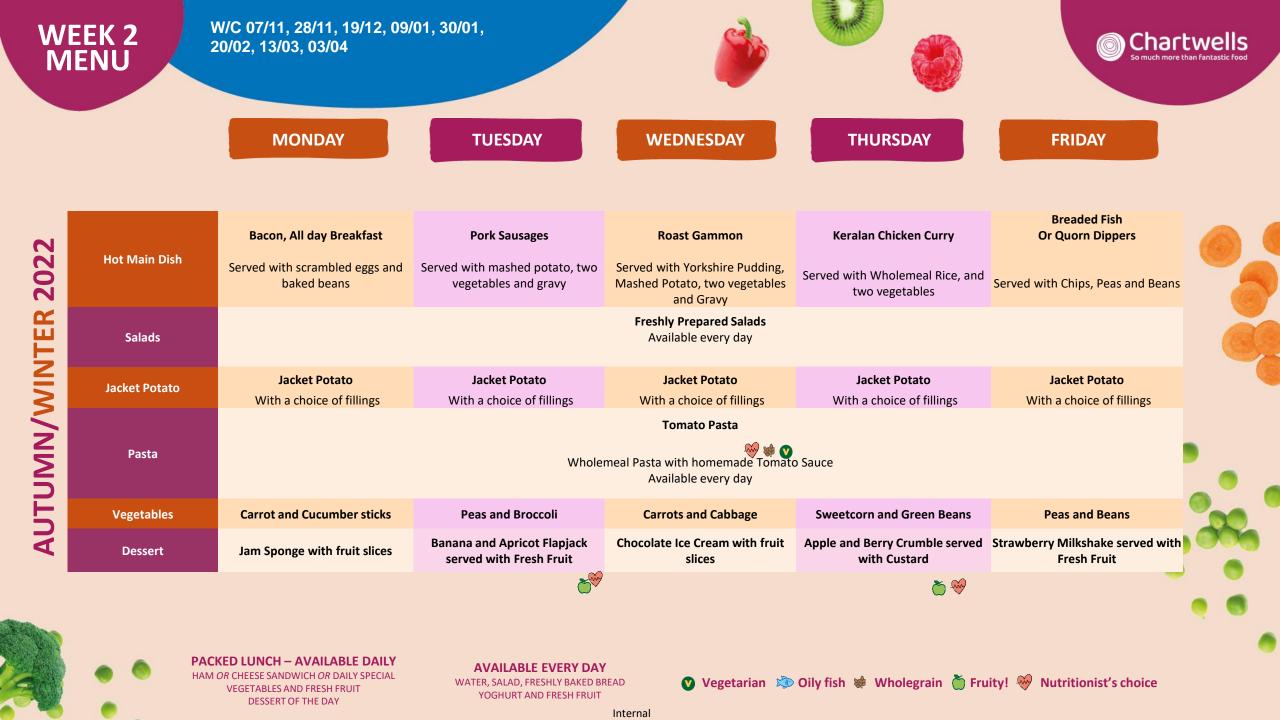

## <section-header><section-header><section-header>

OUR NEW MENU CHOSEN BY PARENTS AND CHILDREN

YOUR

FAVOURITES AVAILABLE EVERY DAY

Internal

| 1ENI |             | 06/03, 27/03                                                                      |                                                                 |                                                         |                                                    | Cha<br>So much mor                                      | re than fanl |
|------|-------------|-----------------------------------------------------------------------------------|-----------------------------------------------------------------|---------------------------------------------------------|----------------------------------------------------|---------------------------------------------------------|--------------|
|      |             | MONDAY                                                                            | TUESDAY                                                         | WEDNESDAY                                               | THURSDAY                                           | FRIDAY                                                  |              |
| Hot  | t Main Dish | Macaroni Cheese 💟                                                                 | Cheese and Tomato Pizza                                         | Roast Turkey                                            | Beef Bolognese 🏁 🗰                                 | Breaded Fish or<br>Quorn Dippers                        |              |
|      |             | Served with two vegetables                                                        | Served with potato wedges                                       | Served with two vegetables, Roast<br>Potatoes and Gravy | Served with Wholemeal Pasta, and<br>two vegetables | Served with Chips and three vegetables                  |              |
|      | Salads      | Freshly Prepared Salads V   Available every day V                                 |                                                                 |                                                         |                                                    |                                                         |              |
| Jac  | cket Potato | Jacket Potato<br>With a choice of fillings                                        | <b>Jacket Potato</b><br>With a choice of fillings               | Jacket Potato<br>With a choice of fillings              | Jacket Potato<br>With a choice of fillings         | Jacket Potato<br>With a choice of fillings              |              |
|      | Pasta       | Tomato Pasta<br>Wholemeal Pasta with homemade Tomato Sauce<br>Available every day |                                                                 |                                                         |                                                    |                                                         |              |
| V    | egetables   | Carrots and Peas                                                                  | Sweetcorn and Fresh Salad                                       | Carrots and Cabbage                                     | Fresh Broccoli and Sweetcorn                       | Peas and Beans                                          |              |
|      | Dessert     | Vanilla Ice Cream with fruit slices                                               | Hot Chocolate Sponge with<br>Chocolate Custard and fruit slices | Oat Cookie with Fruit Slices                            | Apple Crumble with Custard                         | Ice Cream Milkshake with<br>Shortbread and fruit slices | 0            |
|      |             |                                                                                   |                                                                 |                                                         |                                                    |                                                         |              |
|      |             | <b>CKED LUNCH – AVAILABLE DAILY</b><br>M OR CHEESE SANDWICH OR DAILY SPECIAL      | AVAILABLE EVERY DAY<br>WATER, SALAD, FRESHLY BAKED BI           |                                                         | Oily fish 😻 Wholegrain 🍏 Fruit                     | ul ᅇ Nutritionict's shoise                              |              |